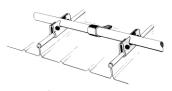

## • Installation follows the same rules for all other snow-retention-clamping items:

Place one pair of brackets on the right and left side of the verges. Span a string in order to get a straight line. Induct tube and fix it on each side by the mentioned brackets. To set further tubes, link them with the connectors.

Place brackets horizontal under the tube. Cranking has to show to the inside. Fold both bracket parts up at the same time. Set the screws. Start mounting at the middle of tube. Tighten screw by hand and adjust it with the help of the string (to get a straight line)

Install all other brackets and fix them with a ratchet or screwdriver. Recommended torque: 50 Nm (by standing seam!), 25 Nm by profiled brackets

For installation of additional snow stop, please consider our separate assembly instructions.