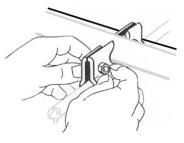

Install all other brackets and fix them with a ratchet or screwdriver. Recommended torque: 50 Nm (by standing seam!), 25 Nm by profiled brackets

For installation of additional snow stop, please consider our separate assembly instructions.