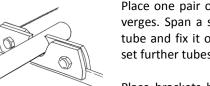

## • Installation follows the same rules for all other snow-retention-clamping items:

Place one pair of brackets on the right and left side of the verges. Span a string in order to get a straight line. Induct tube and fix it on each side by the mentioned brackets. To set further tubes, link them with the connectors.