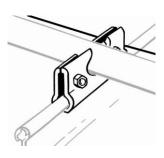

Place brackets horizontal under the tube. Cranking has to show to the inside. Fold both bracket parts up at the same time. Set the screws. Start mounting at the middle of tube. Tighten screw by hand and adjust it with the help of the string (to get a straight line)